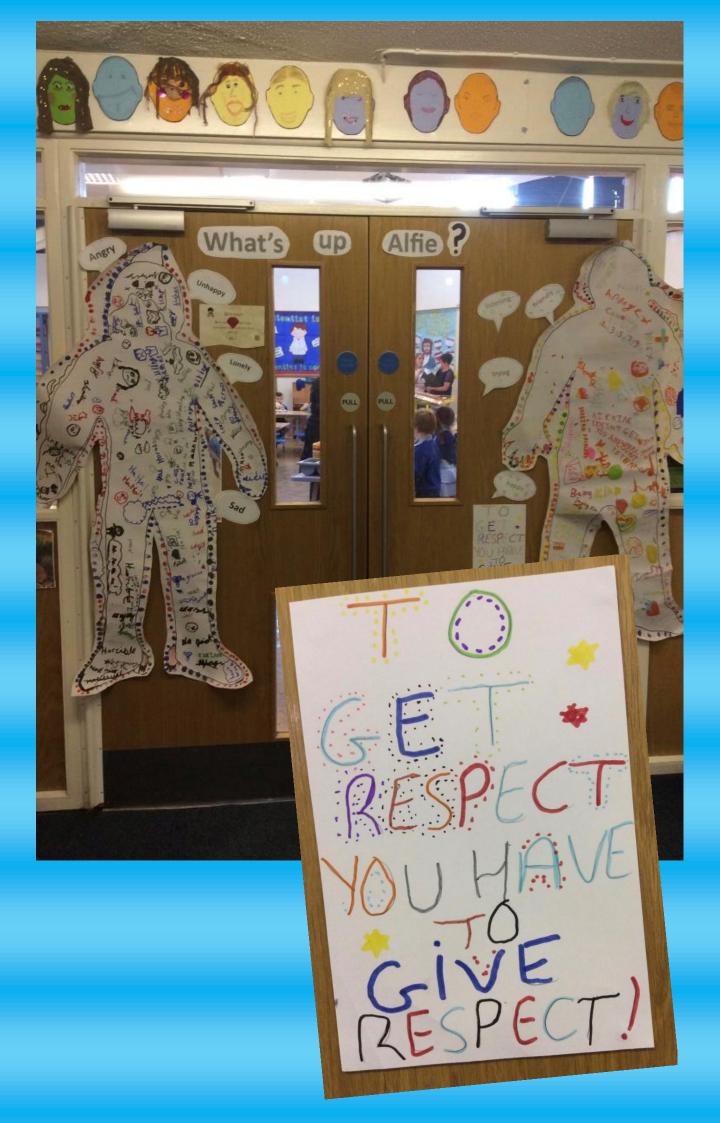

Today the children have watched a play called 'What's up Alfie?' We thoroughly enjoyed the play and laughed all the way through it. We also took part in a workshop which was brilliant and we had lots of fun whilst learning.

@altrudrama

#Kentmereacademy #SoaringToSuccess ‡



St Saviour's Primary @StSavioursPri

Thank you to @altrudrama for an engaging production of 'What's up Alfie?' for our EYFS and KS1 children. An important message on positive mental health and wellbeing



Ladymount Primary

@LadymountNews

When Alfie met Alfie! F2 & KS1 have had an amazing experience watching the play and doing the workshop!

@altrudrama







## Follow up work completed back in class



## What's Up Alfie?



| What was | your favou  | ırite part | of What's | Up Alfie?  | )        |
|----------|-------------|------------|-----------|------------|----------|
| Mu       | en Voll     | rite       | tract     | was        | the      |
| alien    | Scen        |            | 1         | so L       | unny     |
| the      | alier       | W          | us b      | eing       | . 0      |
| eunn     |             |            |           | 9          | Harris . |
| 0        | U           |            |           |            |          |
| What did | you learn f | rom watch  | ning What | 's Up Alfi | e?       |
| I        | earnt       | that       | John      | i n        | M        |
| ang      | TH I        | can        | \ca