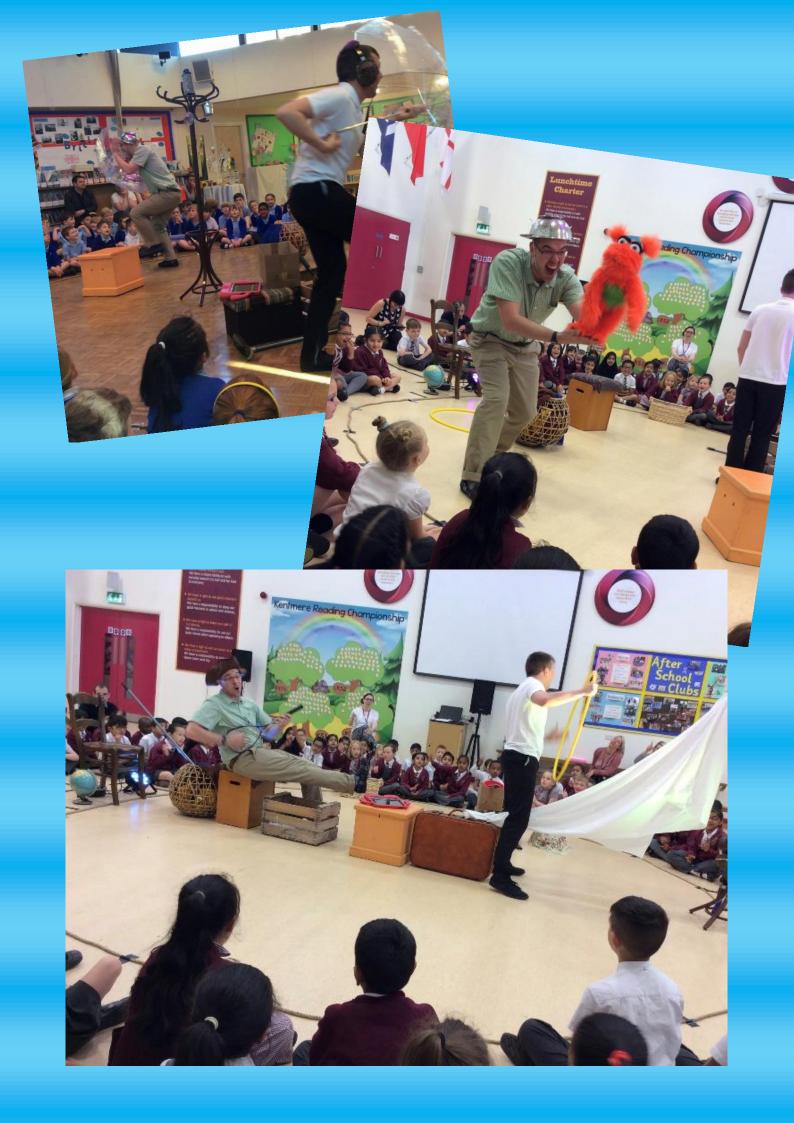

Today the children have watched a play called 'What's up Alfie?' We thoroughly enjoyed the play and laughed all the way through it. We also took part in a workshop which was brilliant and we had lots of fun whilst learning.

@altrudrama

#Kentmereacademy #SoaringToSuccess ‡

St Saviour's Primary @StSavioursPri

Thank you to @altrudrama for an engaging production of 'What's up Alfie?' for our EYFS and KS1 children. An important message on positive mental health and wellbeing

Ladymount Primary

@LadymountNews

When Alfie met Alfie! F2 & KS1 have had an amazing experience watching the play and doing the workshop!

@altrudrama